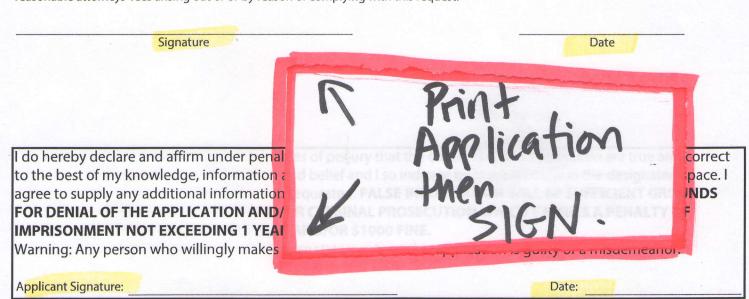

ATTENTION: Submission of this application <u>DOES NOT</u> permit you to wear, carry, or transport a handgun.

You must possess a valid handgun permit.

If you are renewing your Guard Card, fill in Expiration Date and Previous #
Leave BLANKif not.

Date and Sign DO NOT FILL OUT ANY OTHER LINES!

Date of Application: 04/01/2014